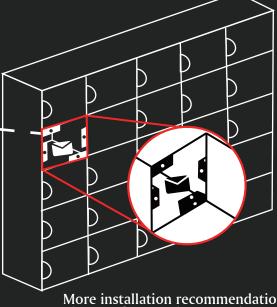

More installation recommendations, please reference the manual.

## Specification

- ► Voltage : 12VDC
- ► Current : 0.65A
- ► Temperature : -40°C ~ +50°C

O

- ► Type : Fail-Secure
- ▶ Pin Length : 10 mm
- ► Dimension : 54Lx41Wx28H( mm )
- ► Cable Length : 200 mm ( Red + / Blue- )
- Continuous power on : 50 Sec.
- Cycle Time : 100,000 times
- ▶ Weight : 0.14kg

## Features

► The AR-1211P electric cabinet lock is a perfect design for cabinets having either swing or sliding doors. The cabinet lock can be surface mounted either vertically or horizontally and offers maximum flexibility for ease of installation.

## Dimension





## (EMA)