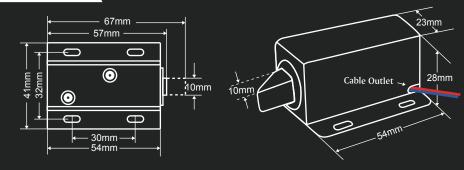

## Specification

- ► Voltage : 12VDC
- ► Current : 0.65A
- ► Temperature : -40°C ~ +50°C

O

- ► Type : Fail-Secure
- ▶ Pin Length : 10 mm
- ► Dimension : 54Lx41Wx28H( mm )
- ► Cable Length : 200 mm ( Red + / Blue- )
- Continuous power on : 50 Sec.
- Cycle Time : 100,000 times
- ▶ Weight : 0.14kg

## Dimension