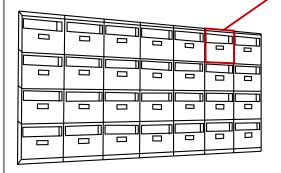

Mailbox application

The cabinet lock can be surface mounted either vertically or horizontally and offers maximum flexibility for ease of installation.