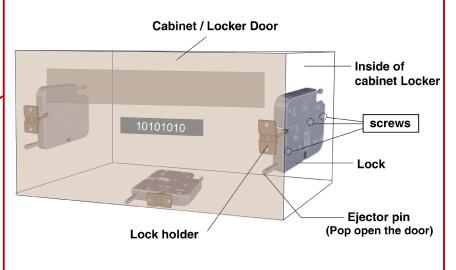

## **AR-1213P Electric Cabinet Lock**

| AR-1213P                                                                                                                                                                                                                                                                                                                                                                                                                                                                                                                                                             | Specification                                                                                                                                                                                                                                                                                                                                         | Features                                                                                                                                                                                                                                                                                                                                                                                                                                               |
|----------------------------------------------------------------------------------------------------------------------------------------------------------------------------------------------------------------------------------------------------------------------------------------------------------------------------------------------------------------------------------------------------------------------------------------------------------------------------------------------------------------------------------------------------------------------|-------------------------------------------------------------------------------------------------------------------------------------------------------------------------------------------------------------------------------------------------------------------------------------------------------------------------------------------------------|--------------------------------------------------------------------------------------------------------------------------------------------------------------------------------------------------------------------------------------------------------------------------------------------------------------------------------------------------------------------------------------------------------------------------------------------------------|
|                                                                                                                                                                                                                                                                                                                                                                                                                                                                                                                                                                      | <ul> <li>Voltage : 12VDC</li> <li>Current : 2A</li> <li>Temperature : -20°C ~ +55°C</li> <li>Type : Fail-Secure</li> <li>Pin Length : 20 mm</li> <li>Dimension : 73(H)x14(W)x67(D)(mm)</li> <li>Cycle Time : 500,000 times</li> <li>Weight : approx. 185 (g)</li> <li>Yield Strength: approx. 65 N/mm<sup>2</sup><br/>(7KG/mm<sup>2</sup>)</li> </ul> | <ul> <li>The AR-1213P electric cabinet lock is<br/>a perfect design for cabinets having<br/>either swing or sliding doors. The<br/>cabinet lock can be surface mounted<br/>either vertically or horizontally and<br/>offers maximum flexibility for ease of<br/>installation.</li> <li>AR-1213P can also controlled by any<br/>existing access control system with<br/>multiple cabinet applications such as<br/>mail-box and club lockers.</li> </ul> |
| Connector Table                                                                                                                                                                                                                                                                                                                                                                                                                                                                                                                                                      | Dimension                                                                                                                                                                                                                                                                                                                                             |                                                                                                                                                                                                                                                                                                                                                                                                                                                        |
| Pitch:2.54 mm         SM Male connector       2PIN         Application       Wire       Color       Description         Power       1       Black       DC 0V(GND)         2       Red       DC 12V         Pitch:2.54 mm       Pitch:2.54 mm         SM female connector       3PIN         Application       Wire       Color       Description         Lock       1       Blue       N.O.         cylinder       2       Yellow       N.C.         Status       3       White       COM         • Open circuit when unlocked.       • Short circuit when latched. | Screw thread                                                                                                                                                                                                                                                                                                                                          | 25.57±0.3 mm                                                                                                                                                                                                                                                                                                                                                                                                                                           |

Mailbox application

The cabinet lock can be surface mounted either vertically or horizontally and offers maximum flexibility for ease of installation.